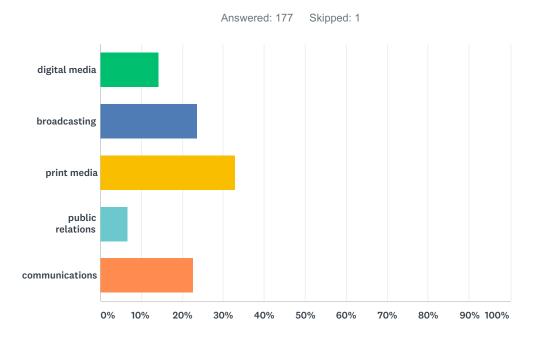

## Q4 Do you work mainly in

| ANSWER CHOICES   | RESPONSES |     |
|------------------|-----------|-----|
| digital media    | 14.12%    | 25  |
| broadcasting     | 23.73%    | 42  |
| print media      | 32.77%    | 58  |
| public relations | 6.78%     | 12  |
| communications   | 22.60%    | 40  |
| TOTAL            |           | 177 |