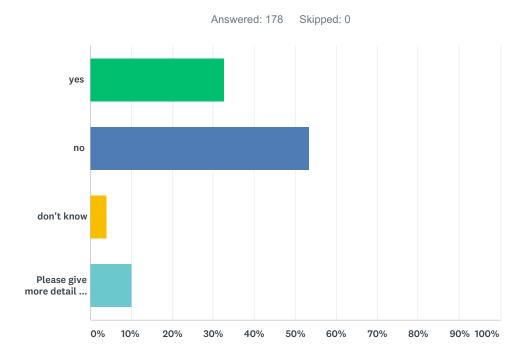

# Q8 Have you experienced abusive or threatening online comments directed against you?

| ANSWER CHOICES                               | RESPONSES |     |
|----------------------------------------------|-----------|-----|
| yes                                          | 32.58%    | 58  |
| no                                           | 53.37%    | 95  |
| don't know                                   | 3.93%     | 7   |
| Please give more detail if you would like to | 10.11%    | 18  |
| TOTAL                                        |           | 178 |