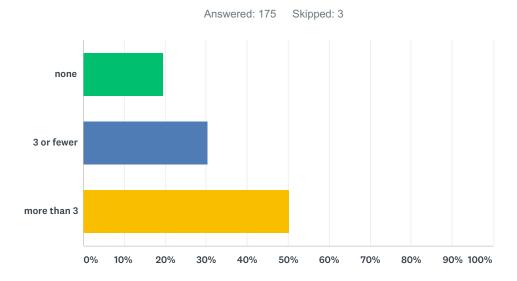

#### Q7 Are there women in more senior roles to yours in your organisation?

| ANSWER CHOICES | RESPONSES |     |
|----------------|-----------|-----|
| none           | 19.43%    | 34  |
| 3 or fewer     | 30.29%    | 53  |
| more than 3    | 50.29%    | 88  |
| TOTAL          |           | 175 |