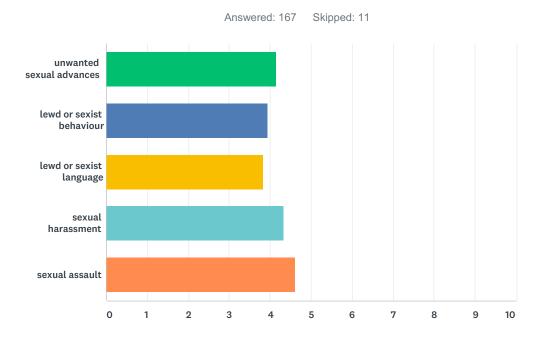

# Q6 Have you ever made a complaint about any of the following in the workplace?

|                                | YES, AND IT<br>WAS DEALT<br>WITH TO MY<br>SATISFACTION | YES, AND IT<br>WAS NOT<br>DEALT WITH<br>TO MY<br>SATISFACTION | NO, BECAUSE I WAS WORRIED IT WOULD NOT BE TAKEN SERIOUSLY OR BELIEVED | NO,<br>BECAUSE I<br>WAS<br>CONCERNED<br>IT WOULD<br>NEGATIVELY<br>AFFECT MY<br>CAREER | NO,<br>BECAUSE I<br>FELT THAT<br>HR<br>MECHANISM<br>TO BE<br>INADEQUATE | NO, FOR<br>OTHER<br>REASONS | TOTAL | WEIGHTE<br>AVERAG |
|--------------------------------|--------------------------------------------------------|---------------------------------------------------------------|-----------------------------------------------------------------------|---------------------------------------------------------------------------------------|-------------------------------------------------------------------------|-----------------------------|-------|-------------------|
| unwanted<br>sexual<br>advances | 2.76%<br>4                                             | 2.07%                                                         | 10.34%<br>15                                                          | 16.55%<br>24                                                                          | 3.45%<br>5                                                              | 64.83%<br>94                | 145   | 4.                |
| lewd or<br>sexist<br>behaviour | 1.31%<br>2                                             | 5.23%<br>8                                                    | 13.07%<br>20                                                          | 20.26%<br>31                                                                          | 5.88%<br>9                                                              | 54.25%<br>83                | 153   | 3.                |
| lewd or<br>sexist<br>language  | 2.55%<br>4                                             | 8.28%<br>13                                                   | 13.38%<br>21                                                          | 18.47%<br>29                                                                          | 6.37%<br>10                                                             | 50.96%<br>80                | 157   | 3.                |
| sexual<br>harassment           | 0.75%<br>1                                             | 2.24%<br>3                                                    | 7.46%<br>10                                                           | 14.93%<br>20                                                                          | 4.48%<br>6                                                              | 70.15%<br>94                | 134   | 4.                |
| sexual<br>assault              | 2.46%                                                  | 0.82%<br>1                                                    | 4.92%<br>6                                                            | 4.92%<br>6                                                                            | 2.46%                                                                   | 84.43%<br>103               | 122   | 4.                |