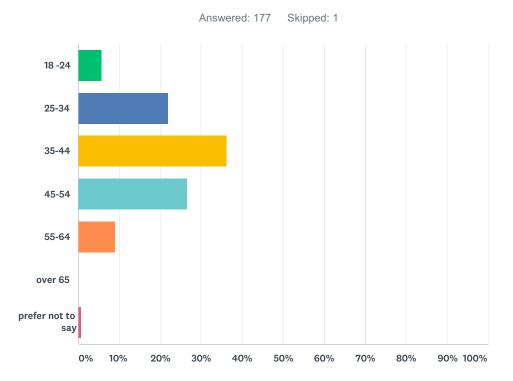

## Q1 What age are you?

| ANSWER CHOICES    | RESPONSES |     |
|-------------------|-----------|-----|
| 18 -24            | 5.65%     | 10  |
| 25-34             | 22.03%    | 39  |
| 35-44             | 36.16%    | 64  |
| 45-54             | 26.55%    | 47  |
| 55-64             | 9.04%     | 16  |
| over 65           | 0.00%     | 0   |
| prefer not to say | 0.56%     | 1   |
| TOTAL             |           | 177 |