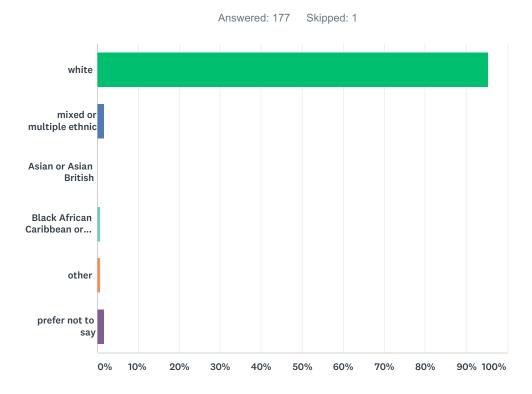

## Q2 What is your ethnicity?

| ANSWER CHOICES                           | RESPONSES |     |
|------------------------------------------|-----------|-----|
| white                                    | 95.48%    | 169 |
| mixed or multiple ethnic                 | 1.69%     | 3   |
| Asian or Asian British                   | 0.00%     | 0   |
| Black African Caribbean or Black British | 0.56%     | 1   |
| other                                    | 0.56%     | 1   |
| prefer not to say                        | 1.69%     | 3   |
| TOTAL                                    |           | 177 |