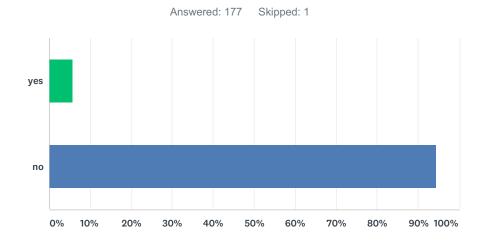

# Q3 Do you have a disability?

| ANSWER CHOICES | RESPONSES |     |
|----------------|-----------|-----|
| yes            | 5.65%     | 10  |
| no             | 94.35%    | 167 |
| TOTAL          | 1         | 177 |