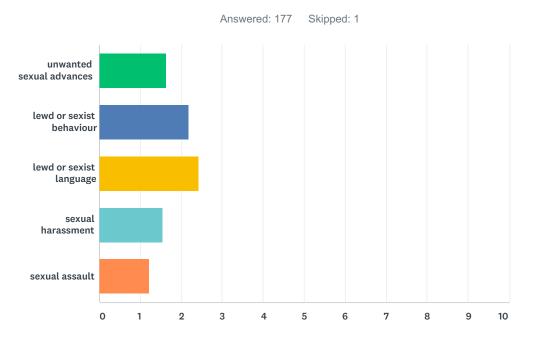

#### Q5 Have you experienced in the workplace:

|                          | NO     | UP TO 3 TIMES | MORE THAN 3 TIMES | DON'T KNOW | TOTAL | WEIGHTED AVERAGE |
|--------------------------|--------|---------------|-------------------|------------|-------|------------------|
| unwanted sexual          | 55.75% | 27.01%        | 16.09%            | 1.15%      |       |                  |
| advances                 | 97     | 47            | 28                | 2          | 174   | 1.63             |
| lewd or sexist behaviour | 33.33% | 17.82%        | 47.70%            | 1.15%      |       |                  |
|                          | 58     | 31            | 83                | 2          | 174   | 2.17             |
| lewd or sexist language  | 21.14% | 17.71%        | 59.43%            | 1.71%      |       |                  |
|                          | 37     | 31            | 104               | 3          | 175   | 2.42             |
| sexual harassment        | 67.05% | 14.77%        | 15.34%            | 2.84%      |       |                  |
|                          | 118    | 26            | 27                | 5          | 176   | 1.54             |
| sexual assault           | 86.13% | 9.25%         | 2.31%             | 2.31%      |       |                  |
|                          | 149    | 16            | 4                 | 4          | 173   | 1.21             |